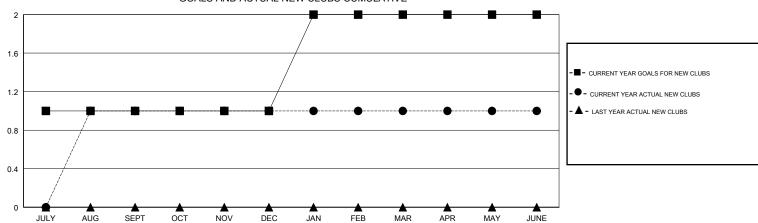

## 0 0 APR/MAY/JUNE GOALS AND ACTUAL NEW CLUBS CUMULATIVE

RESULTS FOR 2018-2019

NEW CLUB GOAL

1

| -■-   | MEMBER G | ROWTH NE  | Γ GOAL      |   |  |
|-------|----------|-----------|-------------|---|--|
| -•-   | MEMBER O | SROWTH AC | TUAL        |   |  |
| - 🛦 - | LAST YEA | R MEMBERS | SHIP ACTUAL | - |  |
|       |          |           |             |   |  |
|       |          |           |             |   |  |
|       |          |           |             |   |  |