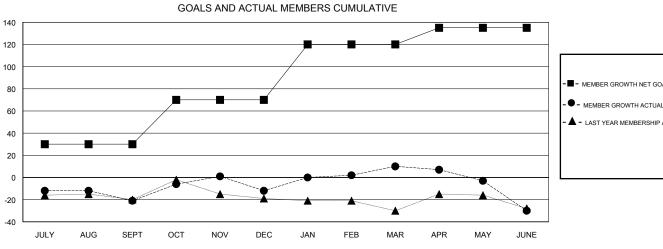

0

| Members               |                           |                         |                                              |  |  |  |  |  |
|-----------------------|---------------------------|-------------------------|----------------------------------------------|--|--|--|--|--|
| RESULTS FOR 2018-2019 |                           |                         |                                              |  |  |  |  |  |
| QUARTER               | MEMBER GROWTH NET<br>GOAL | MEMBER GROWTH<br>ACTUAL | DROPPED MEMBERS ACTUAL (including transfers) |  |  |  |  |  |
| JULY/AUG/SEPT         | 30                        | 60                      | 72                                           |  |  |  |  |  |
| OCT/NOV/DEC           | 40                        | 61                      | 47                                           |  |  |  |  |  |
| JAN/FEB/MAR           | 50                        | 70                      | 44                                           |  |  |  |  |  |
| APR/MAY/JUNE          | 15                        | 63                      | 94                                           |  |  |  |  |  |

## 0 0 APR/MAY/JUNE GOALS AND ACTUAL NEW CLUBS CUMULATIVE

RESULTS FOR 2018-2019

NEW CLUB GOAL

1

| -■-   | MEMBER G | ROWTH NE  | Γ GOAL      |   |  |
|-------|----------|-----------|-------------|---|--|
| -•-   | MEMBER O | SROWTH AC | TUAL        |   |  |
| - 🛦 - | LAST YEA | R MEMBERS | SHIP ACTUAL | - |  |
|       |          |           |             |   |  |
|       |          |           |             |   |  |
|       |          |           |             |   |  |